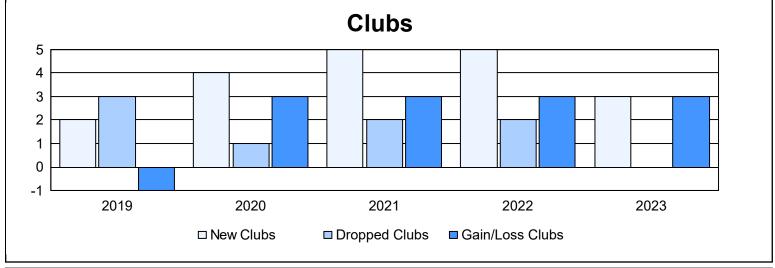

District 403 A1 As of June 2023 Cumulative

| Year      | New<br>Clubs | Dropped<br>Clubs | Gain/<br>Loss<br>Clubs | New<br>Members | Charter<br>Members | Reinstate<br>Members | Transfer<br>Members | Total<br>Member<br>Added | Total<br>Members<br>Dropped | Gain/<br>Loss<br>Members |
|-----------|--------------|------------------|------------------------|----------------|--------------------|----------------------|---------------------|--------------------------|-----------------------------|--------------------------|
| 2018-2019 | 2            | 3                | -1                     | 153            | 52                 | 20                   | 2                   | 227                      | 204                         | 23                       |
| 2019-2020 | 4            | 1                | 3                      | 93             | 124                | 10                   | 6                   | 233                      | 276                         | -43                      |
| 2020-2021 | 5            | 2                | 3                      | 118            | 153                | 20                   | 0                   | 291                      | 210                         | 81                       |
| 2021-2022 | 5            | 2                | 3                      | 117            | 146                | 5                    | 1                   | 269                      | 268                         | 1                        |
| 2022-2023 | 3            | 0                | 3                      | 121            | 91                 | 5                    | 3                   | 220                      | 170                         | 50                       |
| Average   | 4            | 2                | 2                      | 120            | 113                | 12                   | 2                   | 248                      | 226                         | 22                       |