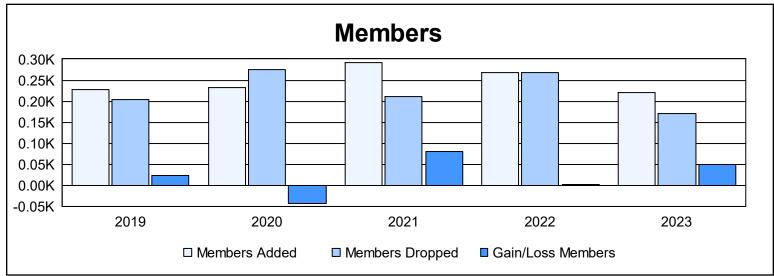

District 403 A1 As of June 2023 Cumulative

| Year      | New<br>Clubs | Dropped<br>Clubs | Gain/<br>Loss<br>Clubs | New<br>Members | Charter<br>Members | Reinstate<br>Members | Transfer<br>Members | Total<br>Member<br>Added | Total<br>Members<br>Dropped | Gain/<br>Loss<br>Members |
|-----------|--------------|------------------|------------------------|----------------|--------------------|----------------------|---------------------|--------------------------|-----------------------------|--------------------------|
| 2018-2019 | 2            | 3                | -1                     | 153            | 52                 | 20                   | 2                   | 227                      | 204                         | 23                       |
| 2019-2020 | 4            | 1                | 3                      | 93             | 124                | 10                   | 6                   | 233                      | 276                         | -43                      |
| 2020-2021 | 5            | 2                | 3                      | 118            | 153                | 20                   | 0                   | 291                      | 210                         | 81                       |
| 2021-2022 | 5            | 2                | 3                      | 117            | 146                | 5                    | 1                   | 269                      | 268                         | 1                        |
| 2022-2023 | 3            | 0                | 3                      | 121            | 91                 | 5                    | 3                   | 220                      | 170                         | 50                       |
| Average   | 4            | 2                | 2                      | 120            | 113                | 12                   | 2                   | 248                      | 226                         | 22                       |